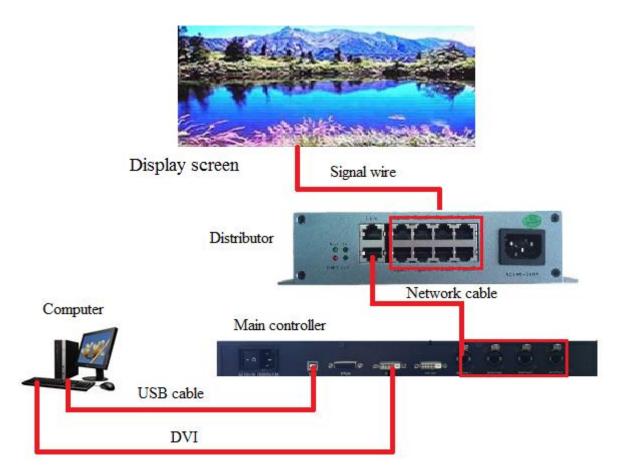

a



Service Hotline: 400-666-9216

[Signal link output]: Through the network cable link to the next distributor's signal input port; [Signal output 1~8]: The 8 signal output port of the distributor;

[**Power indicator light**]: Lit, which means that the normal power supply; lights out, that is not the normal power supply, please check the line connection;

[Work indicator light]: A flashing light means the distributor normal work, often bright said distributor no signal input;

**[Signal input indicator light]:** A flashing light means the distributor has signal input, lights out means the distributor no signal input, please check the cable connection;

[Link indicator light]: A flashing light means the distributor has cascade into the next distributor.

## 4. System Connection Diagram