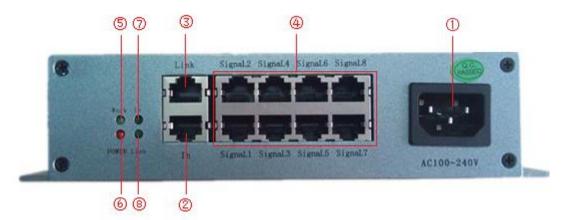

# **3. Interface Description**

Power interface
 Signal link output
 Work indicator light
 Signal input indicator light

②Signal input
④Signal output 1~8
⑥Power indicator light
⑧Link indicator light

#### [Power interface]: DC 12V; [Signal input]: Through the network cable link to main controller's signal output port;

http://www.ydeachn.com/

Address:9th Floor, Building A, Block 5#, Skyworth Inno Valley, No.8 Tangtou 1st Road, Shiyan, Baoan District, Shenzhen, P.R.China

Service Hotline: 400-666-9216

[Signal link output]: Through the network cable link to the next distributor's signal input port; [Signal output 1~8]: The 8 signal output port of the distributor;

[**Power indicator light**]: Lit, which means that the normal power supply; lights out, that is not the normal power supply, please check the line connection;

[Work indicator light]: A flashing light means the distributor normal work, often bright said distributor no signal input;

**[Signal input indicator light]:** A flashing light means the distributor has signal input, lights out means the distributor no signal input, please check the cable connection;

[Link indicator light]: A flashing light means the distributor has cascade into the next distributor.